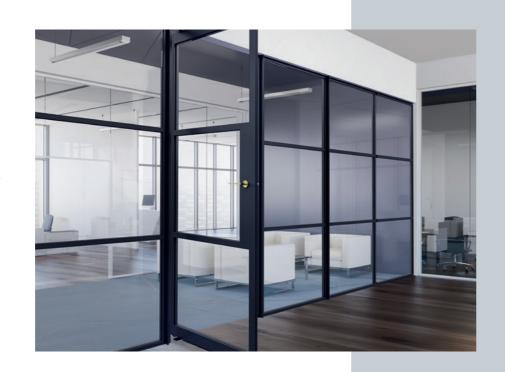

# Get creative with Space & Light

Smart AluSpace gives architects and interior designers the opportunity to create space and light in any internal environment.

With a huge range of colour and design options, with just a small number of core components, the system can be used to elegantly partition living or working space of any size or shape.