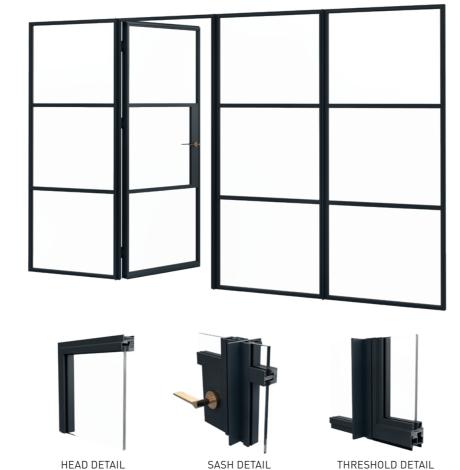

## **Pivot Doors**

Our pivot door options provides the flexibility to instantly change the way the internal space is configured. Available up to 2 metres wide and with adjustable closer.

| DOOR SASH SPECIFICATIONS |                                                                         |
|--------------------------|-------------------------------------------------------------------------|
| Maximum Width            | 2000mm                                                                  |
| Minimum Width            | 400mm                                                                   |
| Maximum Height           | 2500mm                                                                  |
| Maximum Weight           | 100kg                                                                   |
| Door                     | Single or double                                                        |
| Glazing                  | 6mm, 8mm or 18mm                                                        |
| Colour                   | Various powder coating<br>colours available with<br>a 25 year guarantee |

SASH DETAIL

THRESHOLD DETAIL

**HEAD DETAIL** 

TRANSOM DETAIL

THRESHOLD DETAIL