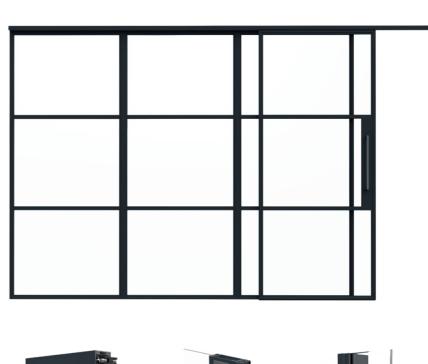

# **Sliding Doors**

Sliding doors provide the option to close or partially open the internal screen, with a choice of a contemporary or vintage rail options to echoe the overall design.

| DOOR SASH SPECIFICATIONS |                                                                   |
|--------------------------|-------------------------------------------------------------------|
| Maximum Width            | 1200mm                                                            |
| Minimum Width            | 400mm                                                             |
| Maximum Height           | 2500mm                                                            |
| Maximum Weight           | 100kg (with ACINT 313 Rollers)                                    |
| Door                     | Single or double                                                  |
| Glazing                  | 6mm, 8mm or 18mm                                                  |
| Colour                   | Various powder coating colours available with a 25 year guarantee |

SASH DETAIL

THRESHOLD DETAIL

**HEAD DETAIL** 

TRANSOM DETAIL

THRESHOLD DETAIL