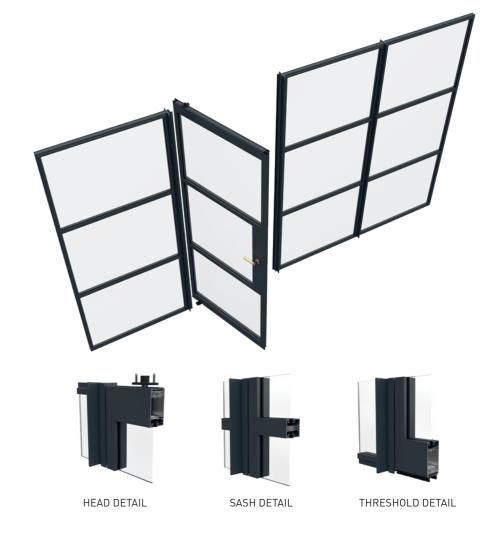

# **Hinged Doors**

With a range of width, glazing, hinge and furniture options, our doors can be configured to suit any design theme, from traditional to minimalist and contemporary to industrial.

| DOOR SASH SPECIFICATIONS |                                                                         |
|--------------------------|-------------------------------------------------------------------------|
| Maximum Width            | 900mm                                                                   |
| Minimum Width            | 400mm                                                                   |
| Maximum Height           | 2200mm                                                                  |
| Maximum Weight           | 60kg                                                                    |
| Door                     | Single or double                                                        |
| Glazing                  | 6mm, 8mm or 18mm                                                        |
| Colour                   | Various powder coating<br>colours available with<br>a 25 year guarantee |

SASH DETAIL

THRESHOLD DETAIL

**HEAD DETAIL** 

TRANSOM DETAIL

THRESHOLD DETAIL